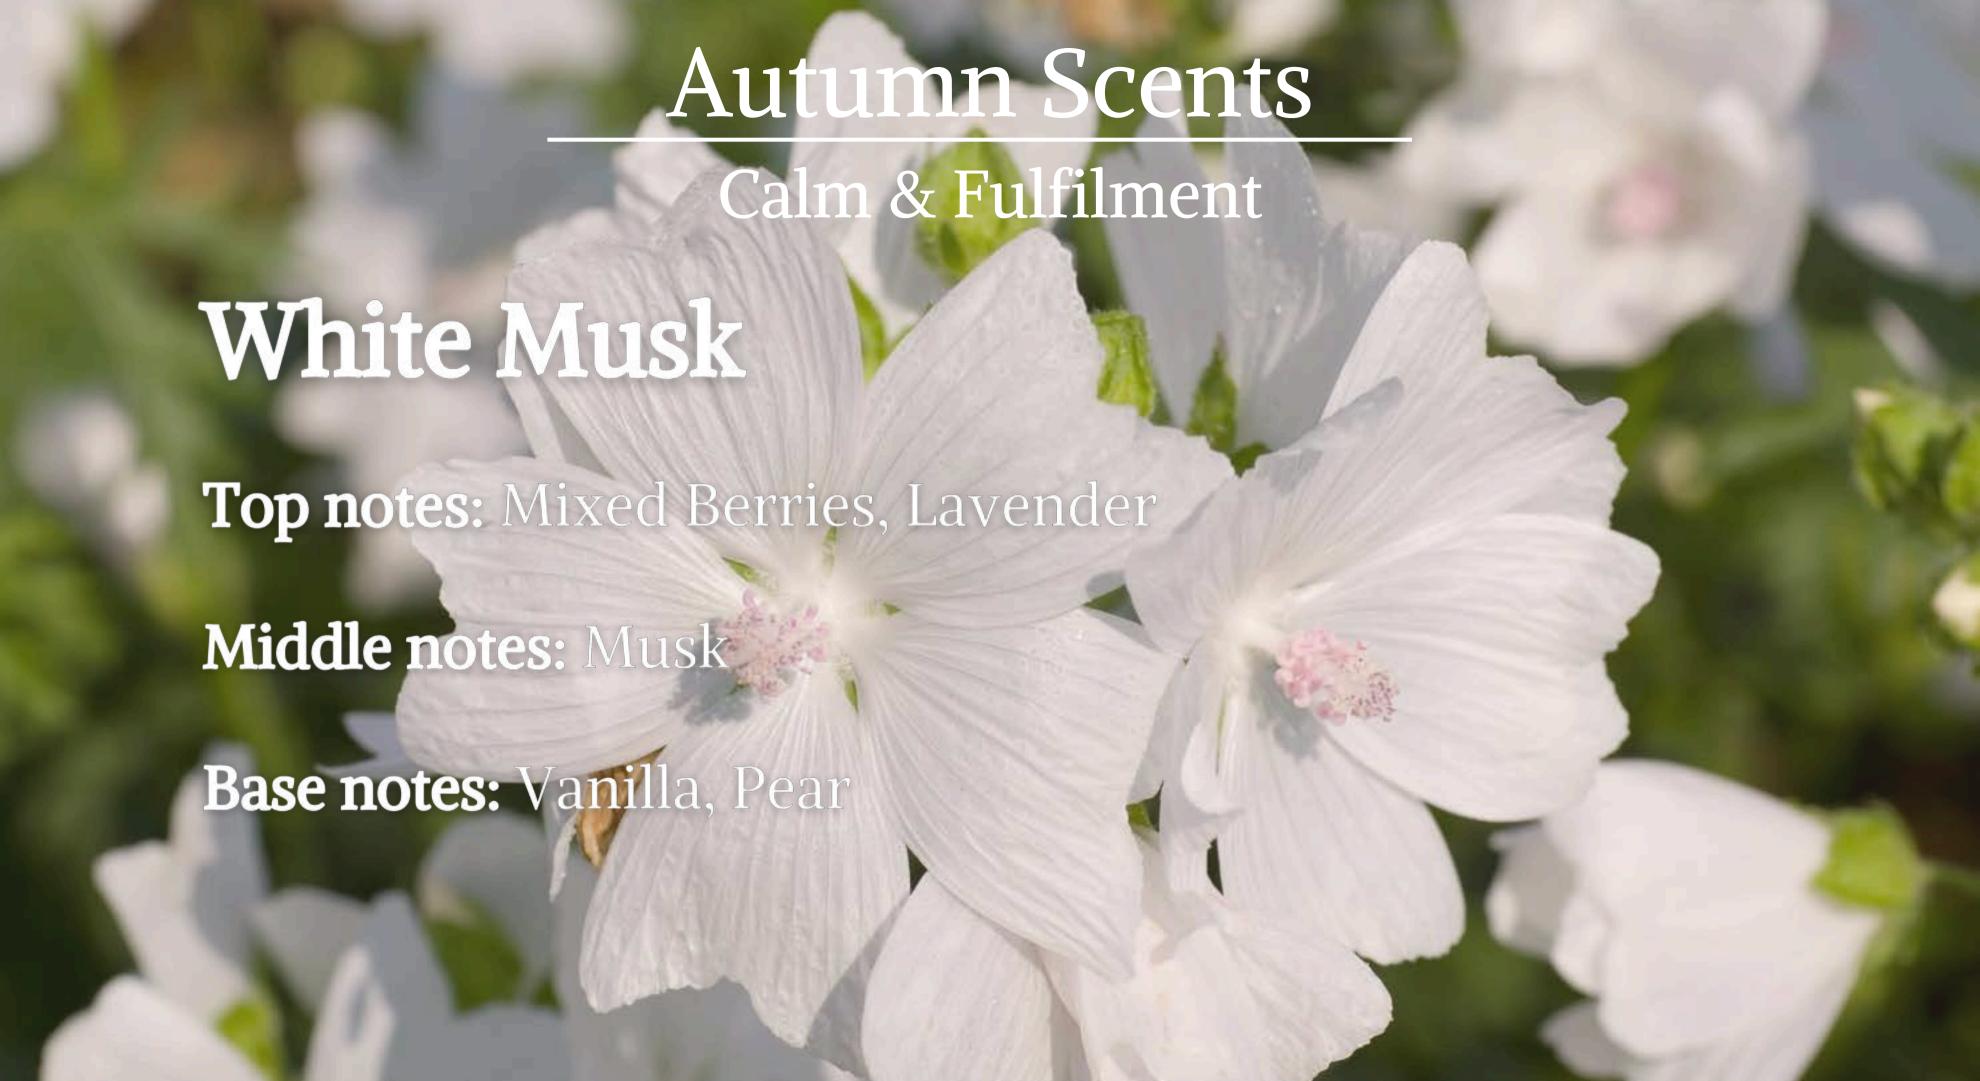

#### Inspiration

Remind yourself of the transforming leaves, cosy firepits and crisp Autumn air. The scent of **White Musk** will awaken feelings of nostalgia, comfort, and joy.

Calm & Fulfilment

Colour Palette

#### Calm & Fulfilment

White musk in a scent evokes a warm, surrounding feel, creating a sense of comfort and tranquillity around you.

Embodies a fresh start, the cozy and warm feeling after a productive day. An afternoon of comfort and cleanliness with freshly washed linen.