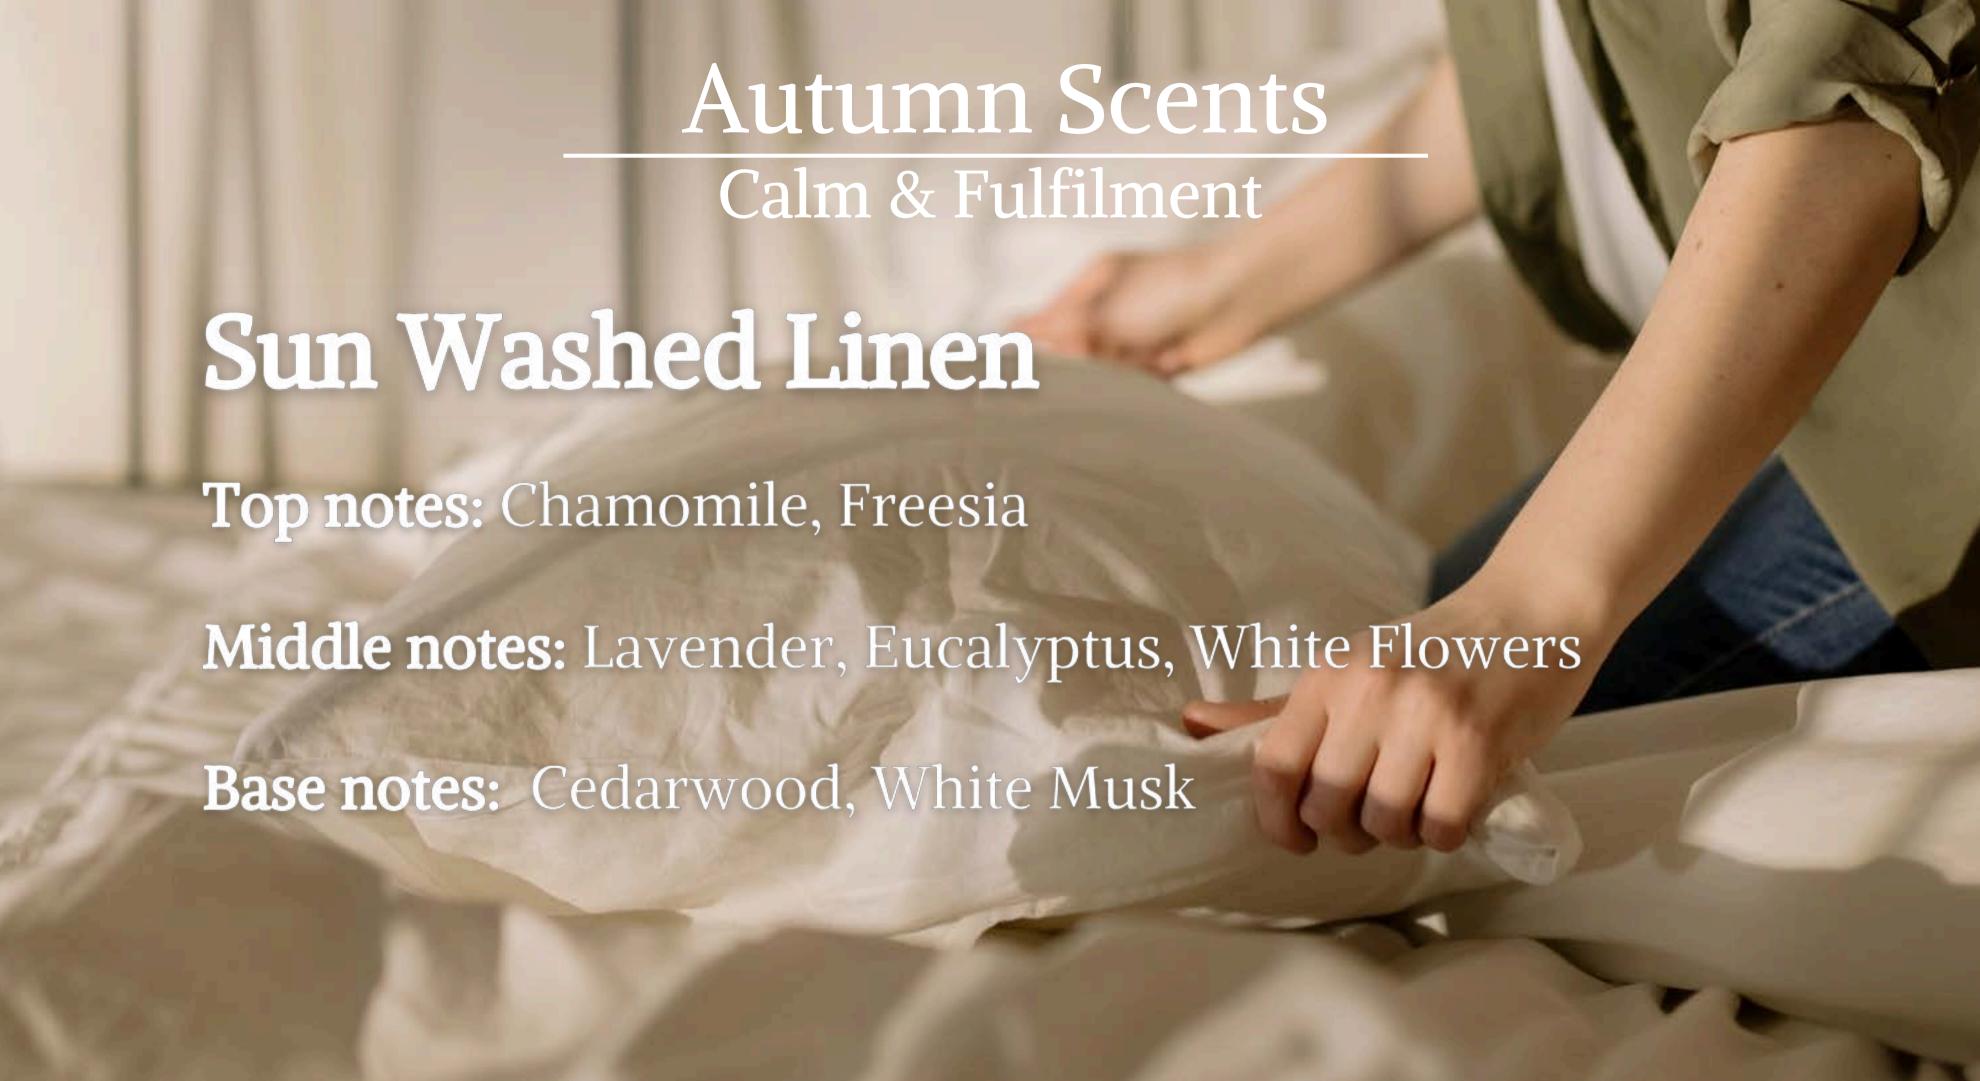

Doe

Tender Peach

Inspire feelings of sweetness, serenity and peace symbolising the transition from summer's richness to autumn's gentle embrace. Add a vibrant touch to your space with the fragrance of **Sun Washed Linen** to revitalise the senses.

#### Calm & Fulfilment

White musk in a scent evokes a warm, surrounding feel, creating a sense of comfort and tranquillity around you.

Embodies a fresh start, the cozy and warm feeling after a productive day. An afternoon of comfort and cleanliness with freshly washed linen.