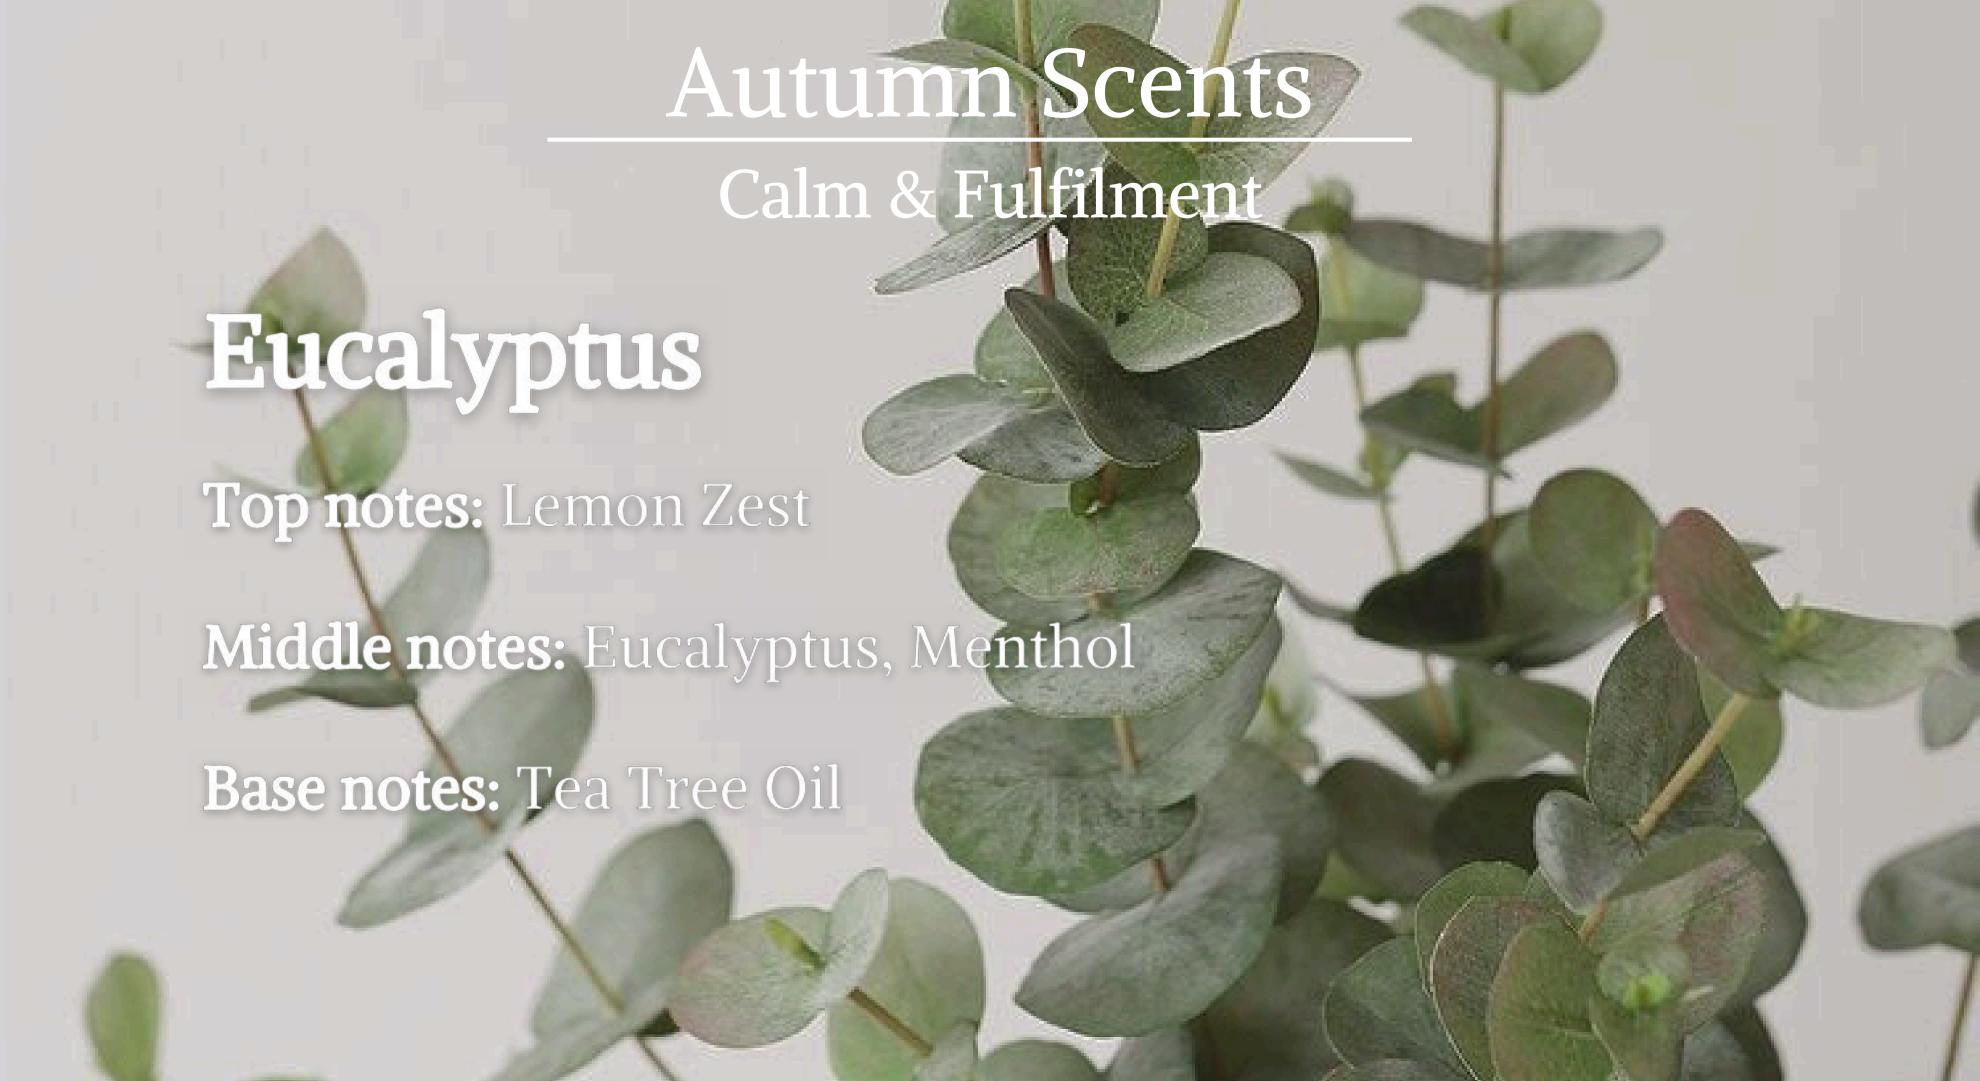

#### Inspiration

Exhibits a night of relaxation and self care, a sense of cleanliness and clarity with its sharp, penetrating aroma of **Eucalyptus**.

Rejuvenating feel, like a brisk walk through a forest of towering trees, earthy notes blending seamlessly.